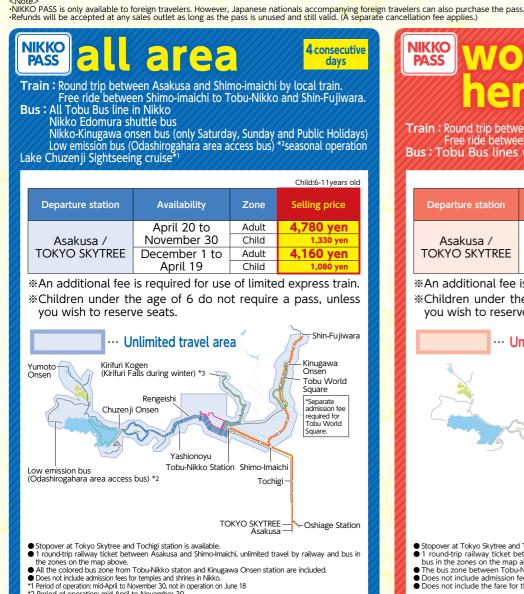

## NIKKO PASS

Train : Round trip between Asakusa and Shimo-imaichi by local train. Free ride between Shimo-imaichi to Tobu-Nikko and Shin-Fujiwara. Bus: Tobu Bus lines within the world heritage area

|  | Child:6-11years old        |              |       |               |  |  |
|--|----------------------------|--------------|-------|---------------|--|--|
|  | Departure station          | Availability | Zone  | Selling price |  |  |
|  | Asakusa /<br>TOKYO SKYTREE | Year-round   | Adult | 2,120 yen     |  |  |
|  |                            |              | Child | 630 yen       |  |  |

\*An additional fee is required for use of limited express train. \*Children under the age of 6 do not require a pass, unless you wish to reserve seats.