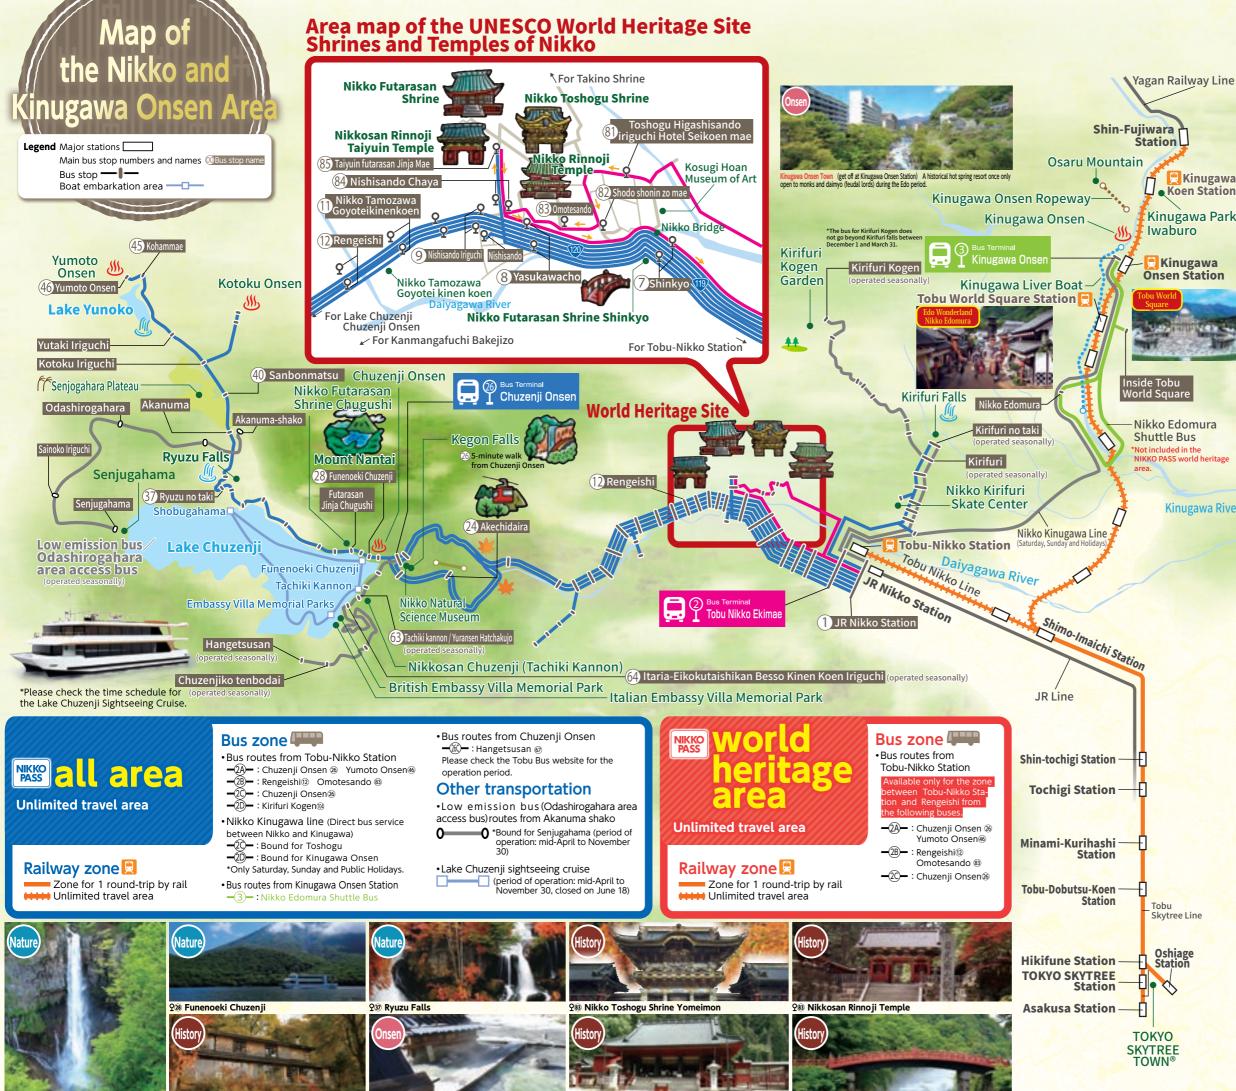

#### **Bus Terminal Map** 🕥 Bus Terminal Tobu Nikko Ekimae Post Office 📃 Kinugawa -(20)-World Heritage Imaichi / Koen Station Utsunomiya nes and Temples, -2B-Lake Chuzenj -2A-**Kinugawa** Park -2D--2A – For Yumoto Onsen For Ryuzu no taki, Senjogahara, Kōtoku Onsen -28- World Heritage Pilgrimage Rinnonji Temple, Toshogu Shrine, Futarasan Shrine -20- For Chuzenji Onsen For Hosoo Iriguchi, Kiyotaki -@- For Kirifuri Kogen, Kinugawa Onsen station

**Kinugawa River** 

-<sup>100</sup>- For Nikko Station - - For Hangetsusan (seasonal) Kinugawa Onser Kinugawa Kawazi Onsen Tourist Information Center Plaza Kinugawa Onsen Statior (inugawa Koo -3- Nikko Edomura Shuttle Bus For Tobu World Square, Nikko Edomura \*not included in NIKKO PASS world heritage area.

26 Bus Terminal

T Chuzenji Onsen

← Lake Chuzenji 120 Kegon Falls →

-260

-(26A)-

26B

Nikko

Natural

Science

Museum

-M- For Yumoto Onsen