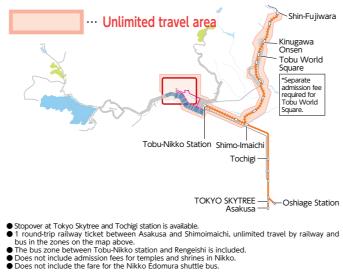

#### **Bus Terminal Map** 🕥 Bus Terminal Tobu Nikko Ekimae Post Office 📃 Kinugawa -(20)-World Heritage Imaichi / Koen Station Utsunomiya nes and Temples, -2B-Lake Chuzenj -2A-**Kinugawa** Park -2D--2A – For Yumoto Onsen For Ryuzu no taki, Senjogahara, Kōtoku Onsen -28- World Heritage Pilgrimage Rinnonji Temple, Toshogu Shrine, Futarasan Shrine -20- For Chuzenji Onsen For Hosoo Iriguchi, Kiyotaki -@- For Kirifuri Kogen, Kinugawa Onsen station

**Kinugawa River** 

-<sup>100</sup>- For Nikko Station - - For Hangetsusan (seasonal) Kinugawa Onser Kinugawa Kawazi Onsen Tourist Information Center Plaza Kinugawa Onsen Statior (inugawa Koo -3- Nikko Edomura Shuttle Bus For Tobu World Square, Nikko Edomura \*not included in NIKKO PASS world heritage area.

26 Bus Terminal

T Chuzenji Onsen

← Lake Chuzenji 120 Kegon Falls →

-260

-(26A)-

26B

Nikko

Natural

Science

Museum

-M- For Yumoto Onsen