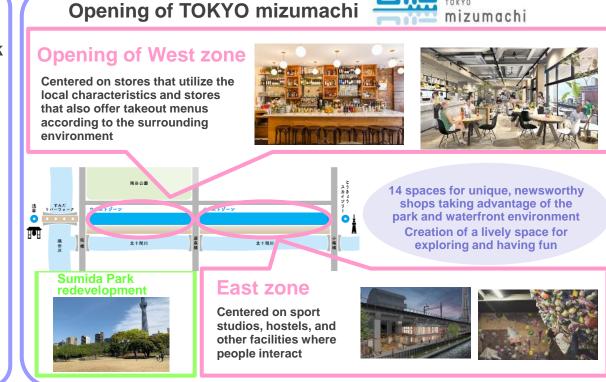

### New street connecting two areas born

Tokyo Skytree®/Asakusa pedestrian connecting bridge

**Opening of Sumida River Walk** 

## SUMIDA RIVER WALK

- Shortest connection between Asakusa and Tokyo Skytree Town
- Improves ease of getting around both areas

Creation of new walking route as shortest connection between Asakusa and Tokyo Skytree Town

Aiming to unify the two areas and create a rare tourist destination fusing tradition/culture with innovation