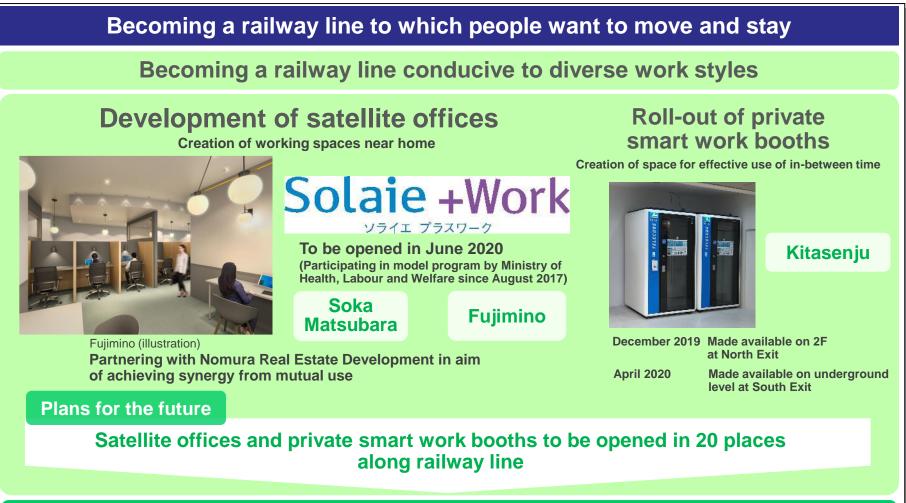

n on up line elevated bridge in April 2020)
- Elevation project in area around Takenotsuka Station (Construction to begin on express up line elevated bridge in autumn 2020)
- Elevation project between Shimizu-koen Station Umesato Station (To be completed in FY2023)
- Elevation project in area around Kasukabe Station (Implementation agreement signed in January 2020)



Elevation project in area around Takenotsuka Station

### New station building

Service launched at Azami Station (March 14, 2020)

#### **Partnering with Honda**

#### Opening of new station

- Minami Yorii <Honda Yorii Mae> Station
  - (To be opened on October 31, 2020)





### Aiming to make TOBU URBAN PARK Line most popular line in Japan for living along



All rights reserved. Copyright © TOBU RAILWAY CO., LTD. 2020





Swiftly expanding to capture telecommuting demand in aim of becoming convenient railway line with workplaces near homes



### Becoming a railway line to which people want to move and stay

### Providing residences rich in variety according to life stage

### Condominiums

- Solaie Soka Matsubara City Terrace
- Solaie City The Park/The Garden
- Solaie Nagareyama Otaka no Mori
- Solaie Gran Nagareyama Otaka no Mori, etc.





Solaie City The Park/The Garden (Dokkyodaigakumae (Soka-Matsubara) Station

# Detached houses and local community formation

Solaie Shimizu-koen Urban Park Town

Formation of local community of detached houses, each for different lifestyles

 Minamikurihashi development project

Consideration of complex development with condominiums, retail, local community, etc.