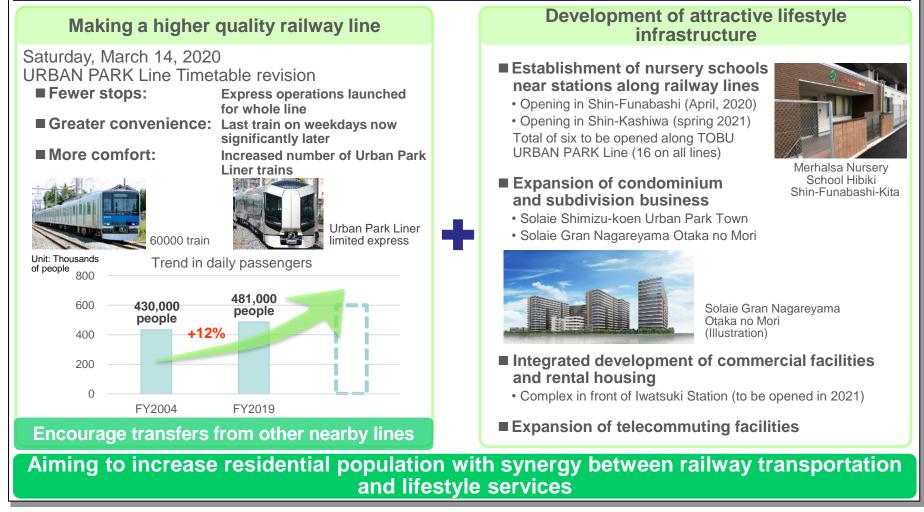

### Aiming to make TOBU URBAN PARK Line most popular line in Japan for living along

All rights reserved. Copyright © TOBU RAILWAY CO., LTD. 2020

Swiftly expanding to capture telecommuting demand in aim of becoming convenient railway line with workplaces near homes

### Becoming a railway line to which people want to move and stay