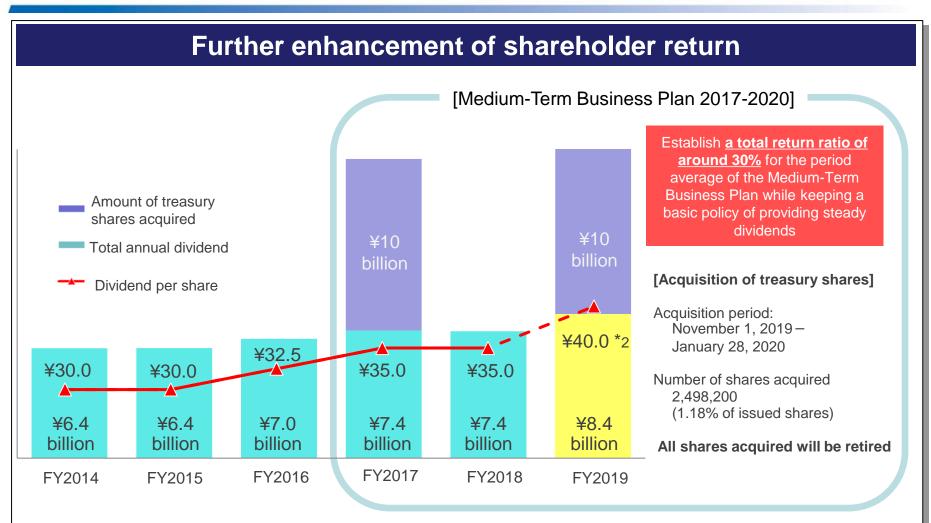

All rights reserved. Copyright © TOBU RAILWAY CO., LTD. 2020

\*1. Dividend per share shows the amount reflecting the reverse split (one share of common stock for five shares) carried out on October 1, 2017 \*2. If the proposal for appropriation of surplus is approved at the Ordinary General Meeting of Shareholders on June 23, 2020