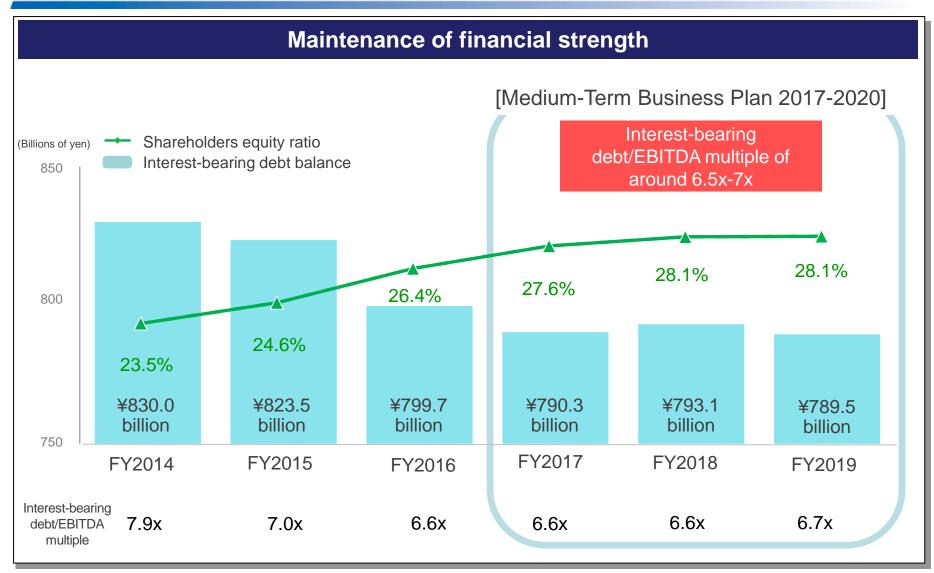

| (Reference) Consolidated management index  |                   |                   |                   |                |  |  |  |
|--------------------------------------------|-------------------|-------------------|-------------------|----------------|--|--|--|
| Unit: 100Millions of yen                   | FY2017<br>Results | FY2018<br>Results | FY2019<br>Results | FY2020<br>Plan |  |  |  |
| Revenue from Operations                    | 5,695             | 6,175             | 6,539             | 6,754          |  |  |  |
| Operating Income                           | 666               | 673               | 627               | 685            |  |  |  |
| Recurring Income                           | 6 2 3             | 630               | 584               | 617            |  |  |  |
| Profit Attributable to Owners of<br>Parent | 360               | 280               | 355               | 400            |  |  |  |
| Depreciation                               | 5 2 5             | 535               | 554               | 573            |  |  |  |
| EBITDA                                     | 1,191             | 1,208             | 1,181             | 1,258          |  |  |  |
| Interest-bearing debt balance              | 7,903             | 7,931             | 7,895             | 8,199          |  |  |  |
| Interest-bearing debt/EBITDA multiple      | 6. 6x             | 6. 6x             | 6. 7x             | 6.5~7.0x       |  |  |  |
| ROE                                        | 8.3%              | 6.2%              | 7.7%              | Approx.7.5%    |  |  |  |
| Capital expenditures                       | 739               | 739               | 887               | 811            |  |  |  |