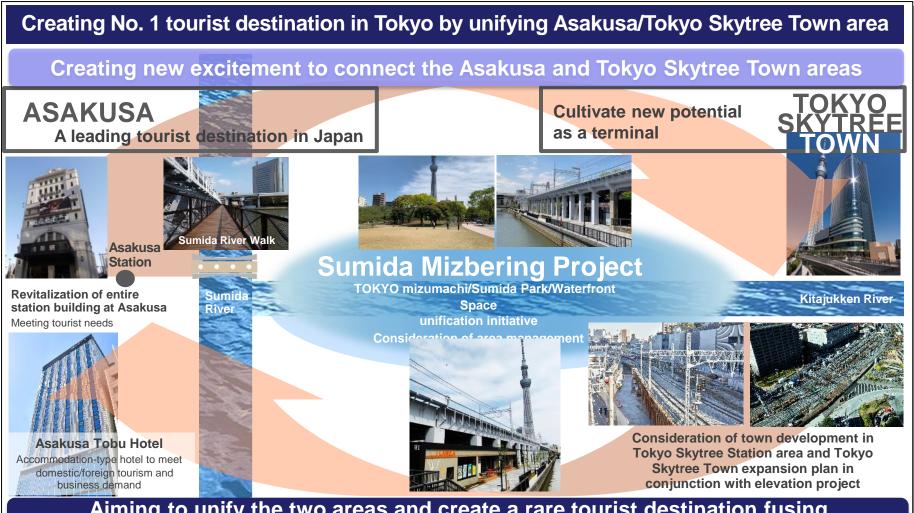

### New street connecting two areas born

Tokyo Skytree®/Asakusa pedestrian connecting bridge

**Opening of Sumida River Walk** 

## SUMIDA RIVER WALK

- Shortest connection between Asakusa and Tokyo Skytree Town
- Improves ease of getting around both areas

Creation of new walking route as shortest connection between Asakusa and Tokyo Skytree Town

Aiming to unify the two areas and create a rare tourist destination fusing tradition/culture with innovation

### Creating No. 1 tourist destination in Tokyo by unifying Asakusa/Tokyo Skytree Town area