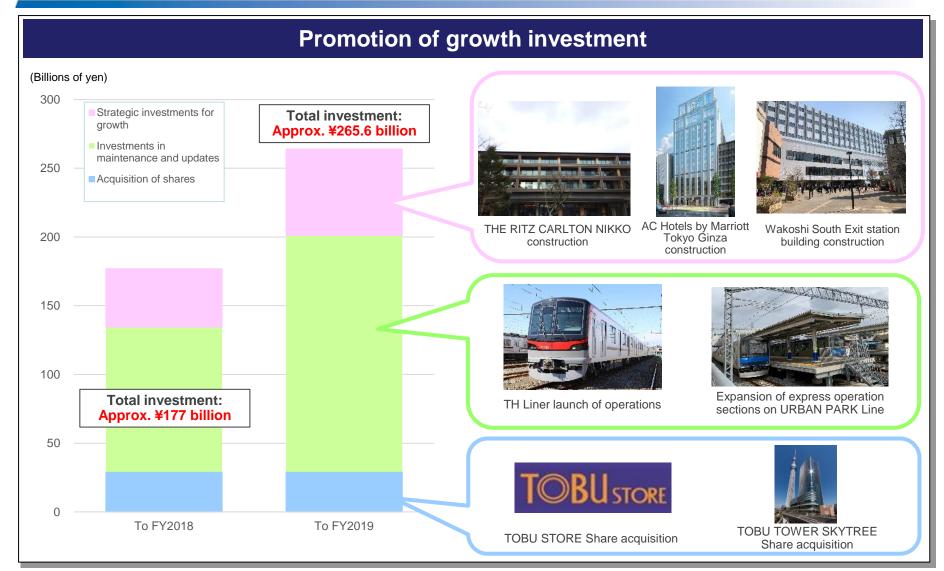

Becoming an attractive railway line adding color to daily life: Further expanding profits

Renovations: Kita-Omiya, Kamagaya, Shin-Funabashi, Nishi-Kokubunji, etc.

Playing a part in improvement of value along railway lines as "core lifestyle facility"