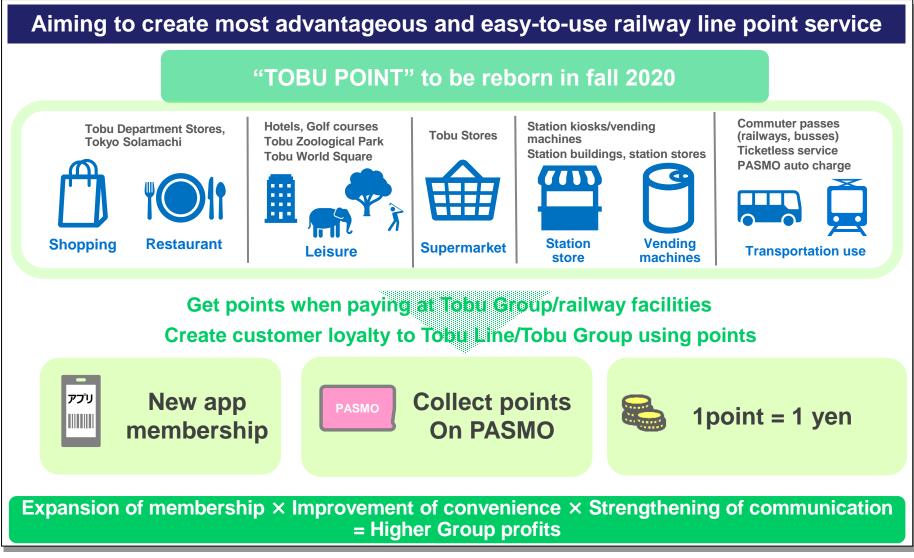

u, Koshigaya, etc.

### More appealing town development

Participation in urban redevelopment project in area around Dokkyodaigakumae Station Participation in condominium and commercial facility development to bring even more liveliness to the area <u>Aim to make facility an engine for local</u> community

## To be opened in fiscal 2022



Area around Tobu-Dobutsu-Koen Station Develop base for shopping and urban development activities where locals and visitors interact

Tobu Store and Muji to open stores

To be opened in fiscal 2021

Becoming an attractive railway line adding color to daily life: Further expanding profits





Renovations: Kita-Omiya, Kamagaya, Shin-Funabashi, Nishi-Kokubunji, etc.

Playing a part in improvement of value along railway lines as "core lifestyle facility"







### **Hotel Business**

### Hotels opening in 2020

### ■ THE RITZ CARLTON NIKKO

- The comfortable guest rooms are all at least 50m<sup>2</sup>. It will also be the first hotel in the Ritz Carlton brand to have a hot spring facility, making it a luxury hotel where guests can be rejuvenated.
- Opening delayed in light of circumstances at home and abroad arising from the global spread of the novel coronavirus
- Ahead of opening, create environment that will provide guests with peace of mind, and offer abundant activities so that they will enjoy their stay



### ■ AC Hotels by Marriott Tokyo Ginza

Characterized by a stylish design, targeting travelers of a new generation from Japan and other countries

First hotel in Japan by the AC brand Opening: Summer 2020 No. of guest rooms: 296

-