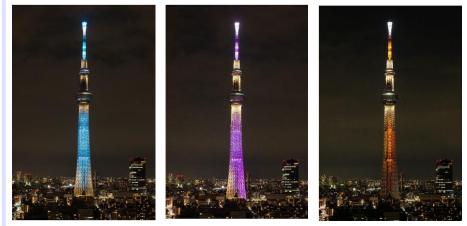

# New lighting to further promote the tower's status as a symbol of Japan

Improved visibility from afar (20km)
 Memorable light shows

### Making Tokyo shine brighter! Next-level lighting!